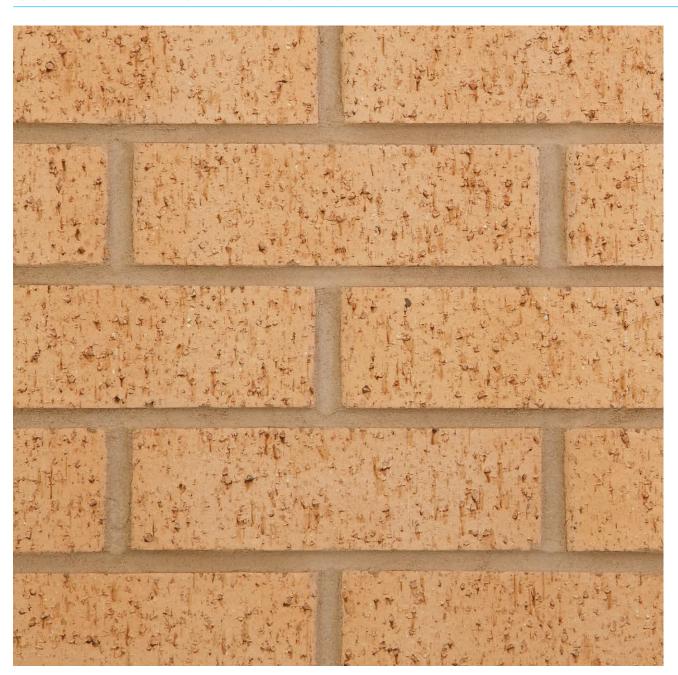

# **CUMBRIA BUFF RUSTIC**



## Manufactured to BS EN 771-1

## **Brick type**

Category II, U Clay Masonry Unit

## Standard work size

215 x 102.5 x 65mm

## **Dimensional tolerances**

Tolerance category: T2 Range category: R1

## **Compressive strength**

≥ 40N/mm<sup>2</sup>

## Water absorption

≤ 10%

## **Durability**

F2

## **Active soluble salts content**

S2

## Configuration

Vertically Perforated 18-28% Voids

## Dry weight per brick

2.35kg

#### **Pack Size**

520

#### **Factory**

Claughton

#### EAN

5057595000729

#### SKU

SCLACMB1600VO

**Sales** +44 (0) 330 1231017 **Technical** +44 (0) 330 1231018 **Email** bricks@forterra.co.uk Disclaimer: The reproduction of colours and textures is only as accurate as the printing process will allow. Photographic samples should be used when shortlisting pro